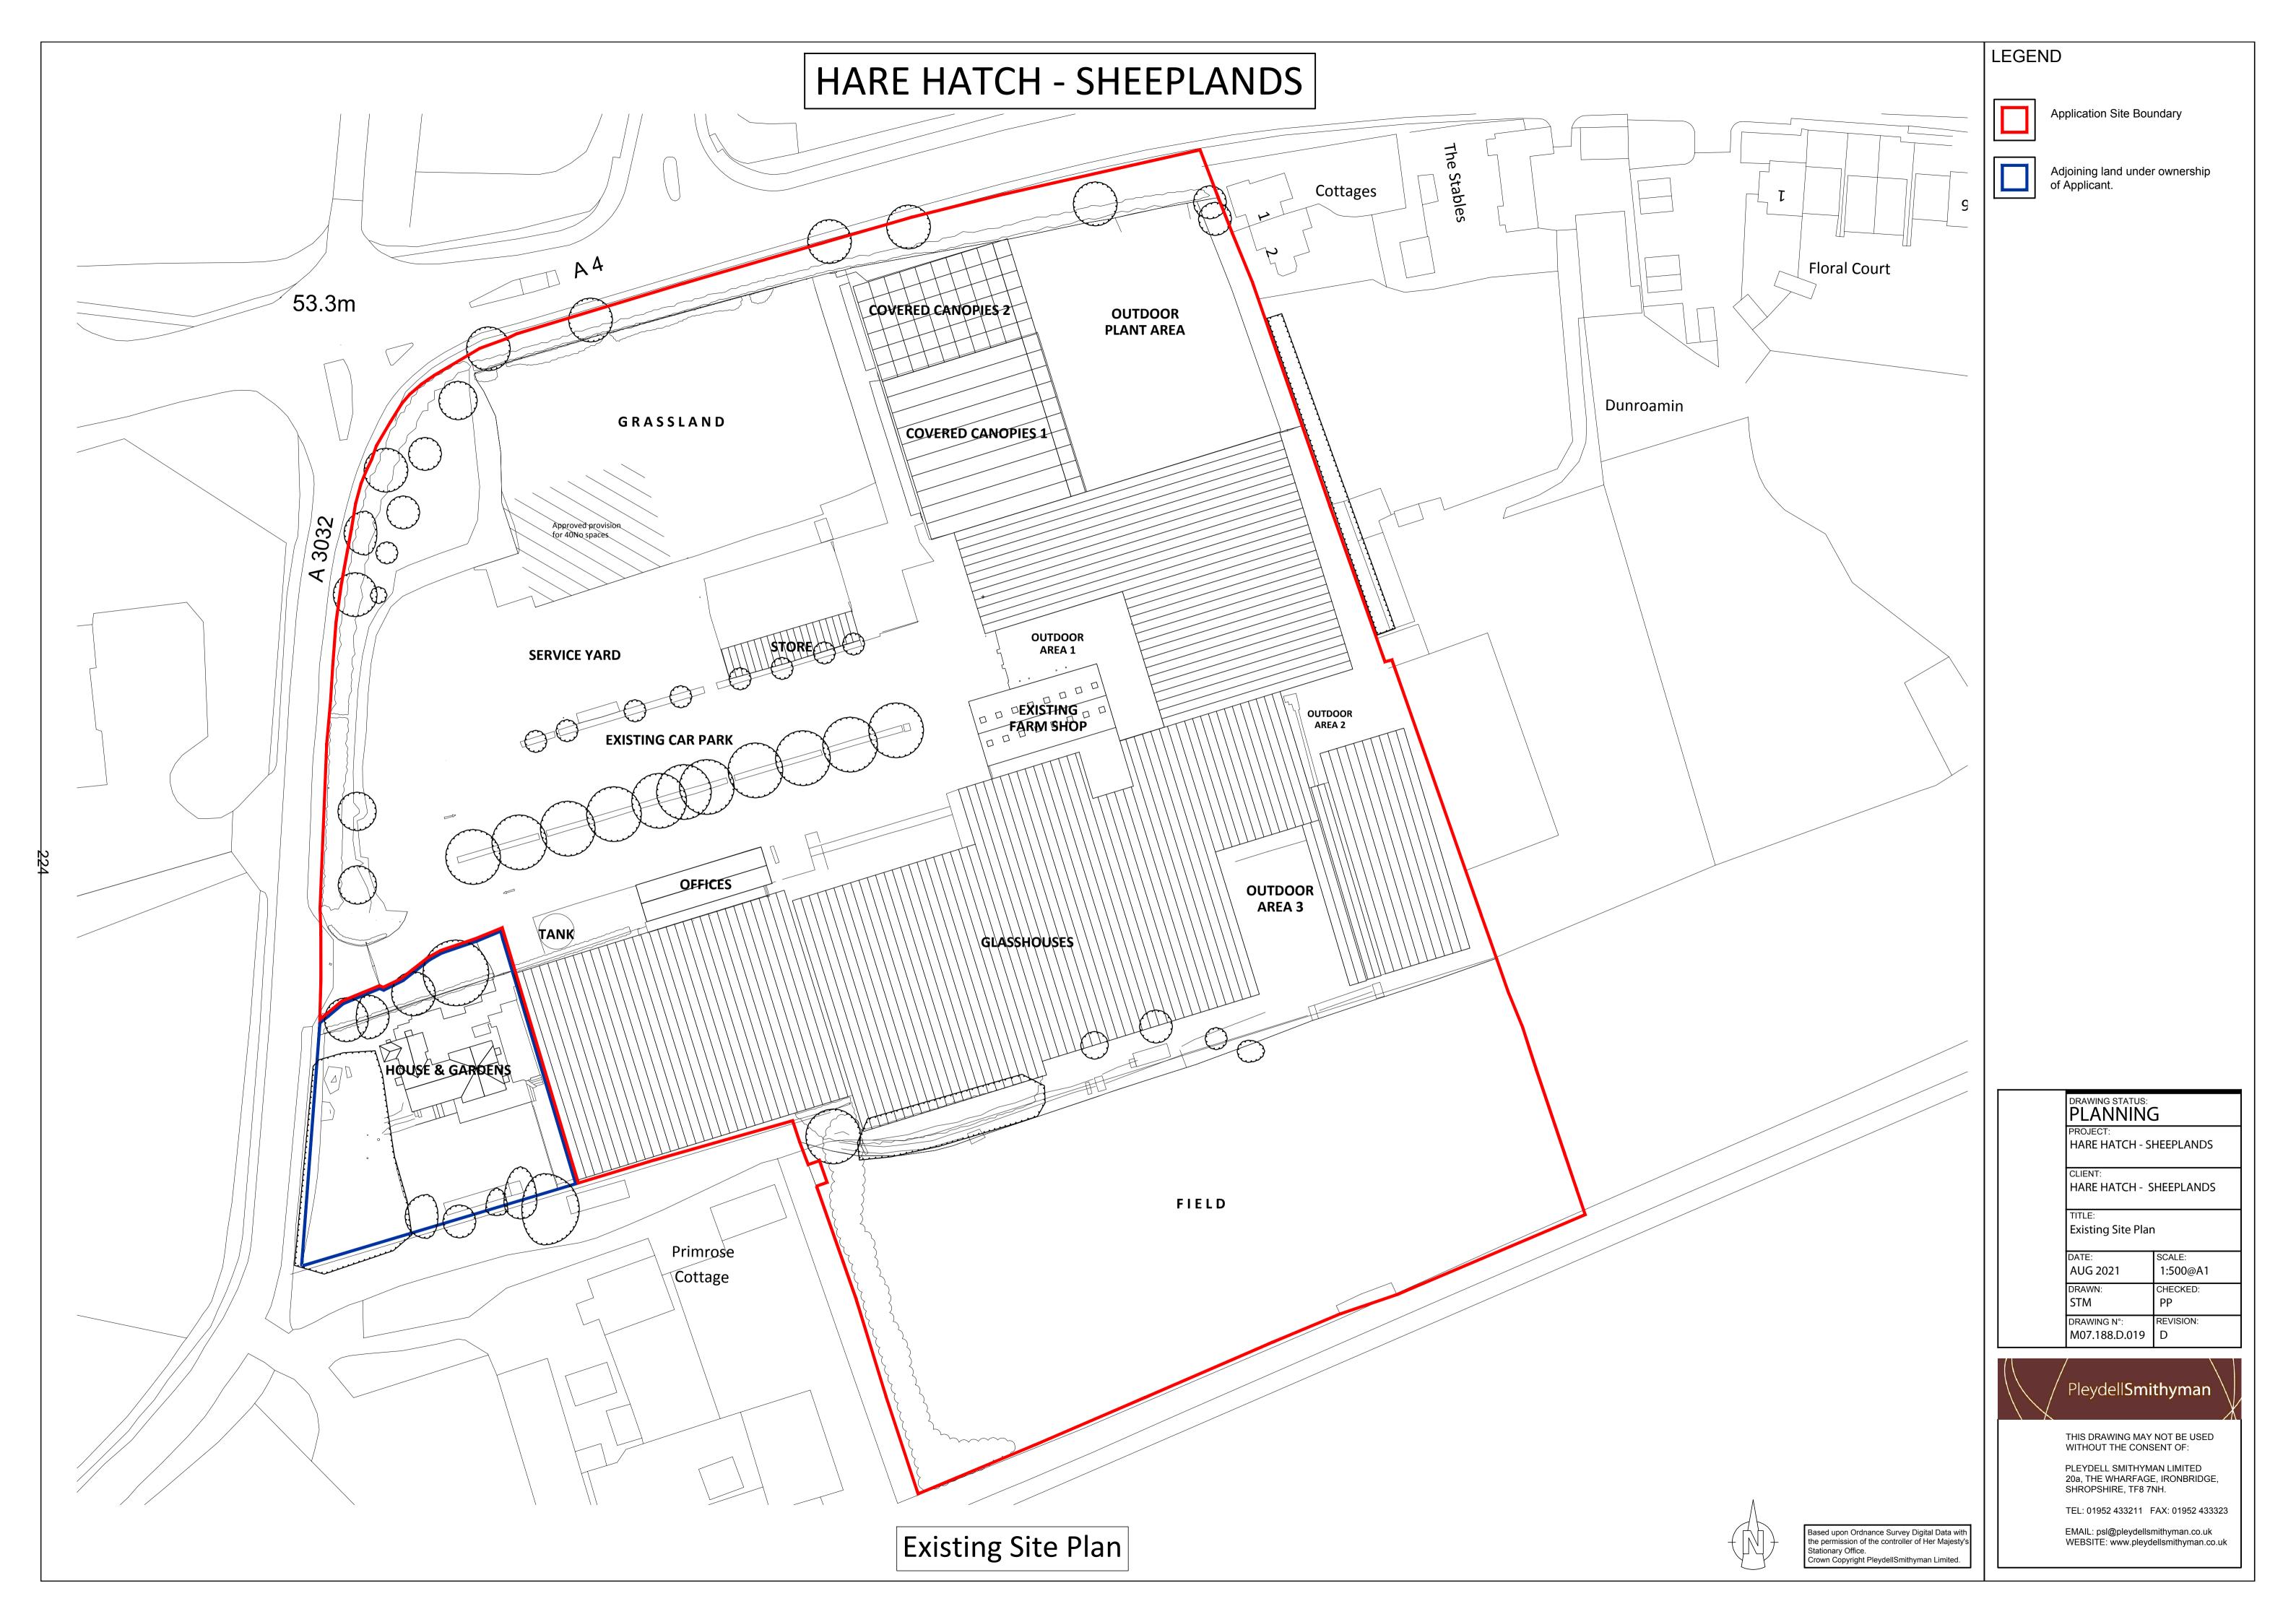

## HARE HATCH - SHEEPLANDS EXISTING SOUTHEAST ELEVATION 1:250 EXISTING NORTHEAST ELEVATION 1:250

**EXISTING NORTHWEST ELEVATION 1:250** 

EXISTING SOUTHWEST ELEVATION 1:250

**Existing Elevations** 

DRAWING STATUS:
PLANNING HARE HATCH - SHEEPLANDS HARE HATCH - SHEEPLANDS Existing Elevations SEP 2021 1:250@A1 CHECKED: DRAWING N°: M07.188.D.022