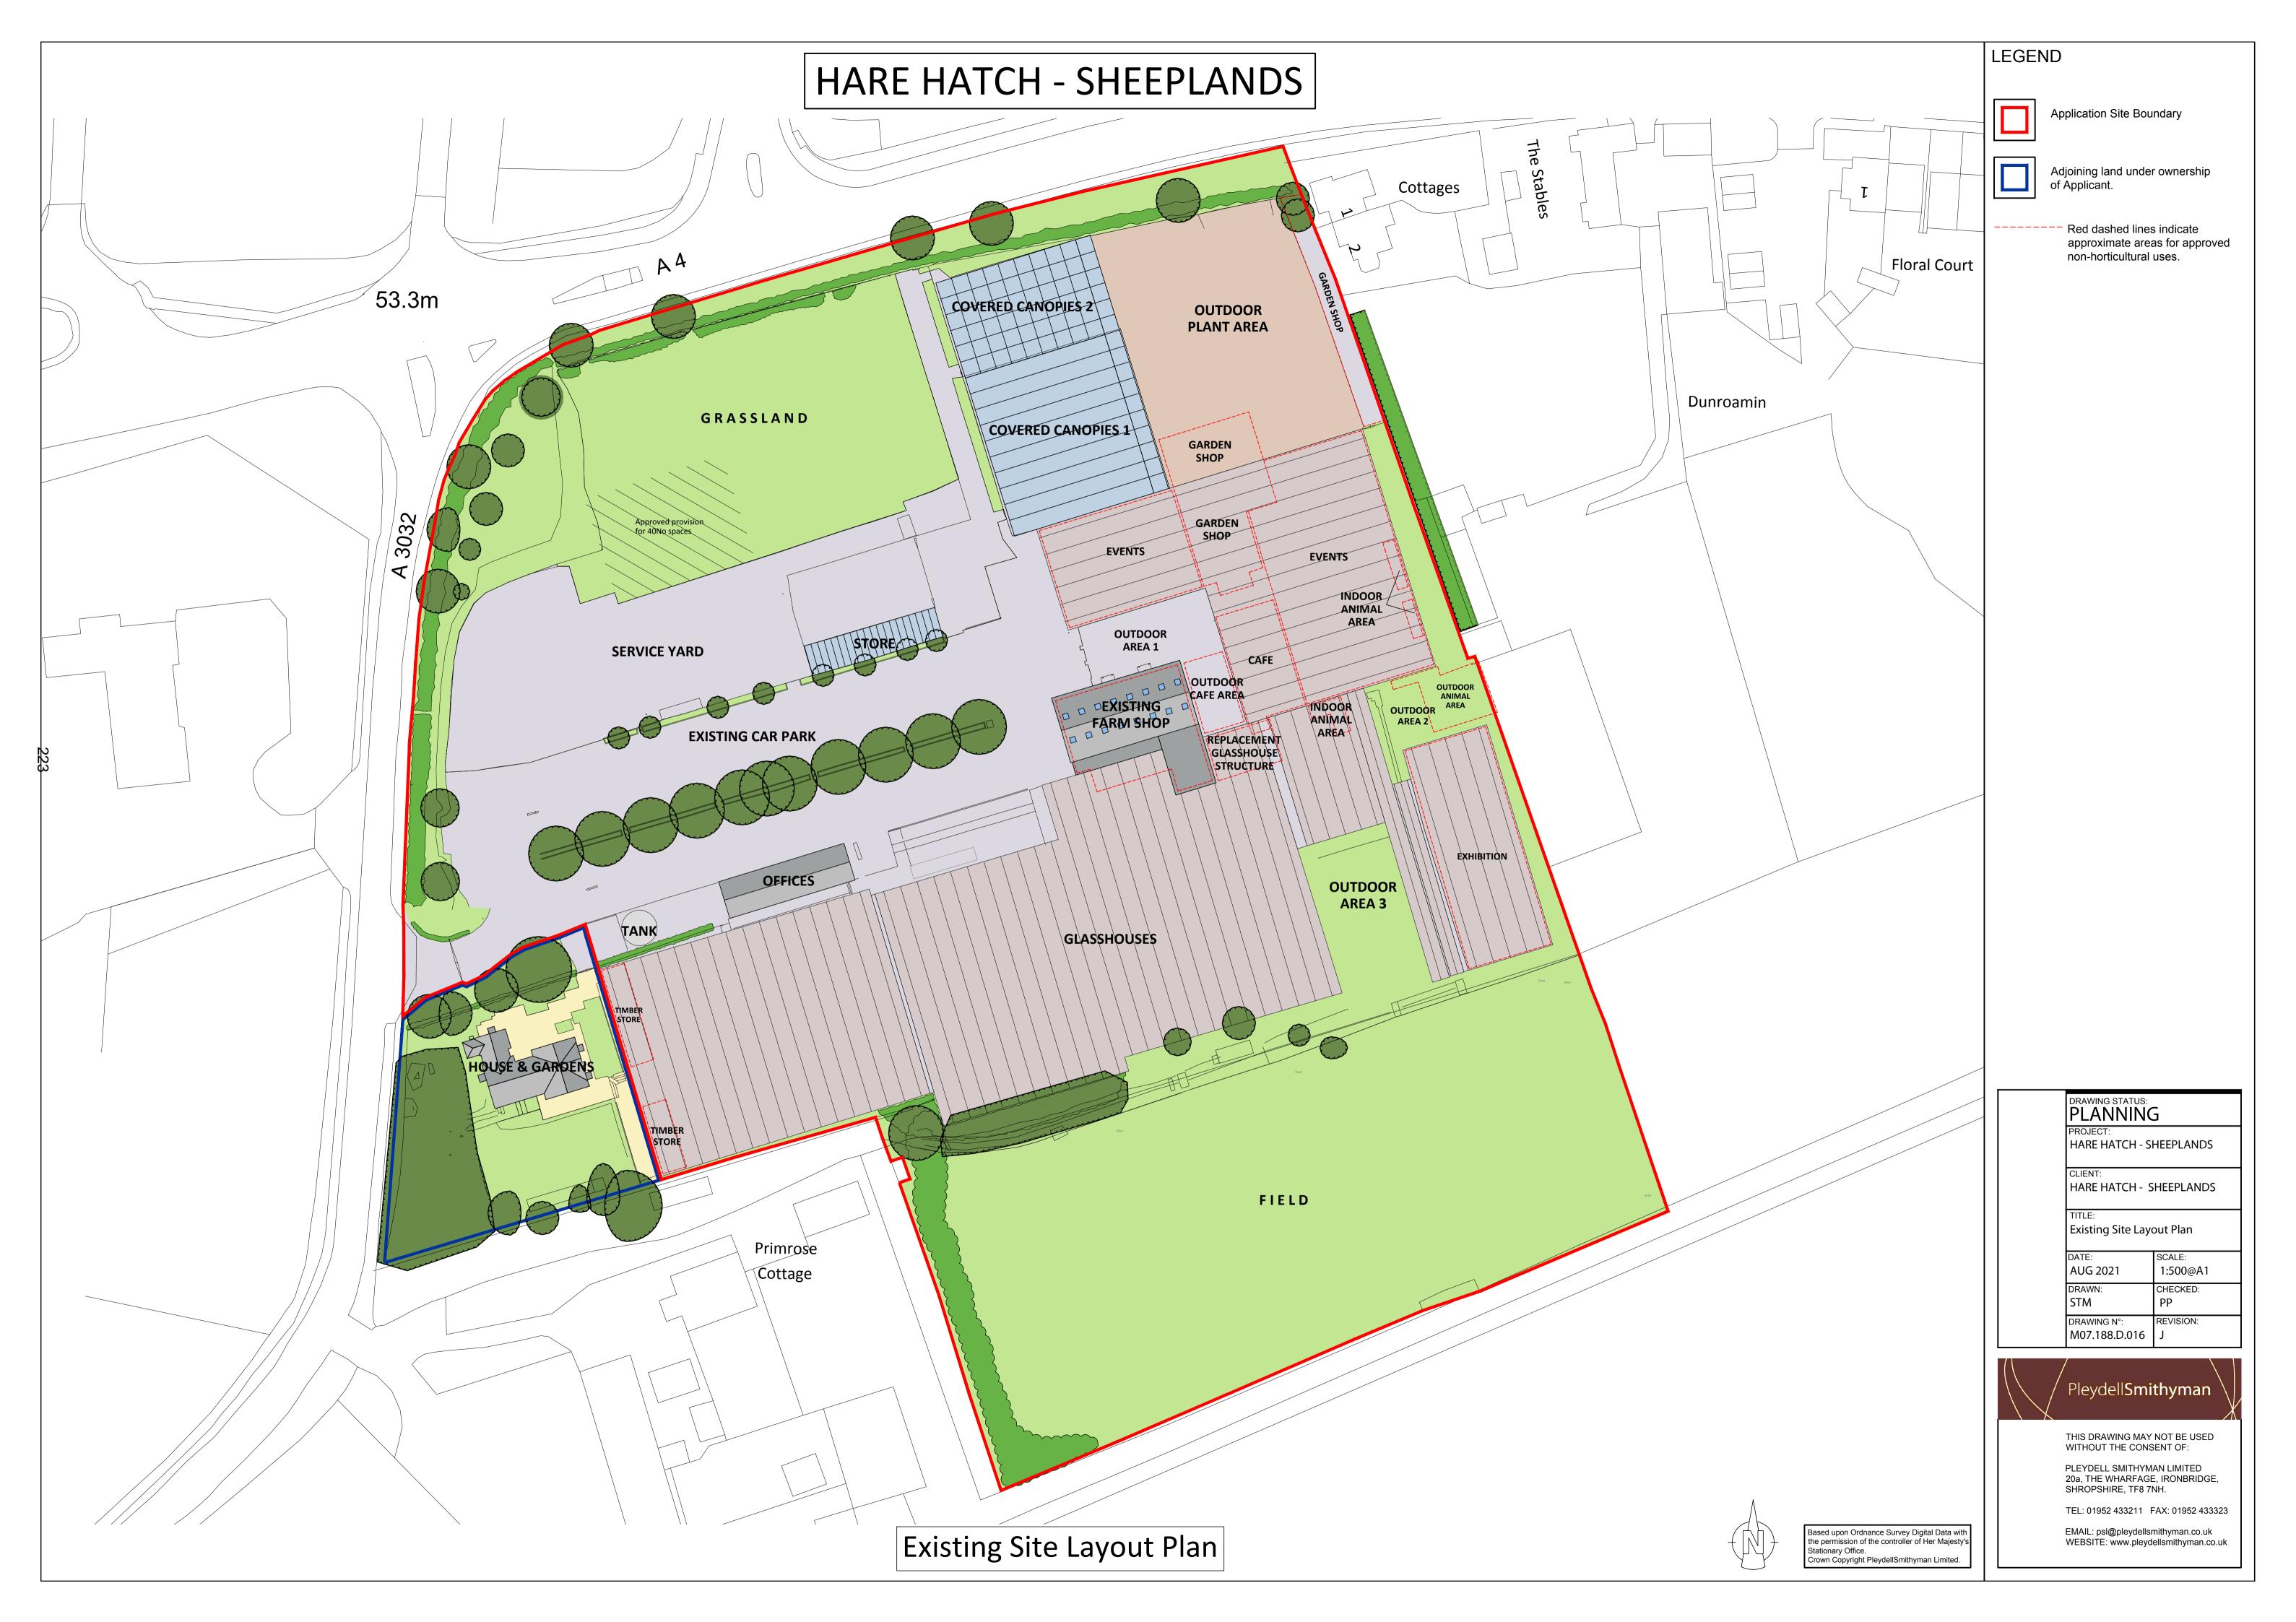

## HARE HATCH - SHEEPLANDS EXISTING SOUTHEAST ELEVATION 1:250 EXISTING NORTHEAST ELEVATION 1:250

**EXISTING NORTHWEST ELEVATION 1:250** 

EXISTING SOUTHWEST ELEVATION 1:250

**Existing Elevations** 

DRAWING STATUS:
PLANNING HARE HATCH - SHEEPLANDS HARE HATCH - SHEEPLANDS Existing Elevations SEP 2021 1:250@A1 CHECKED: DRAWING N°: M07.188.D.022