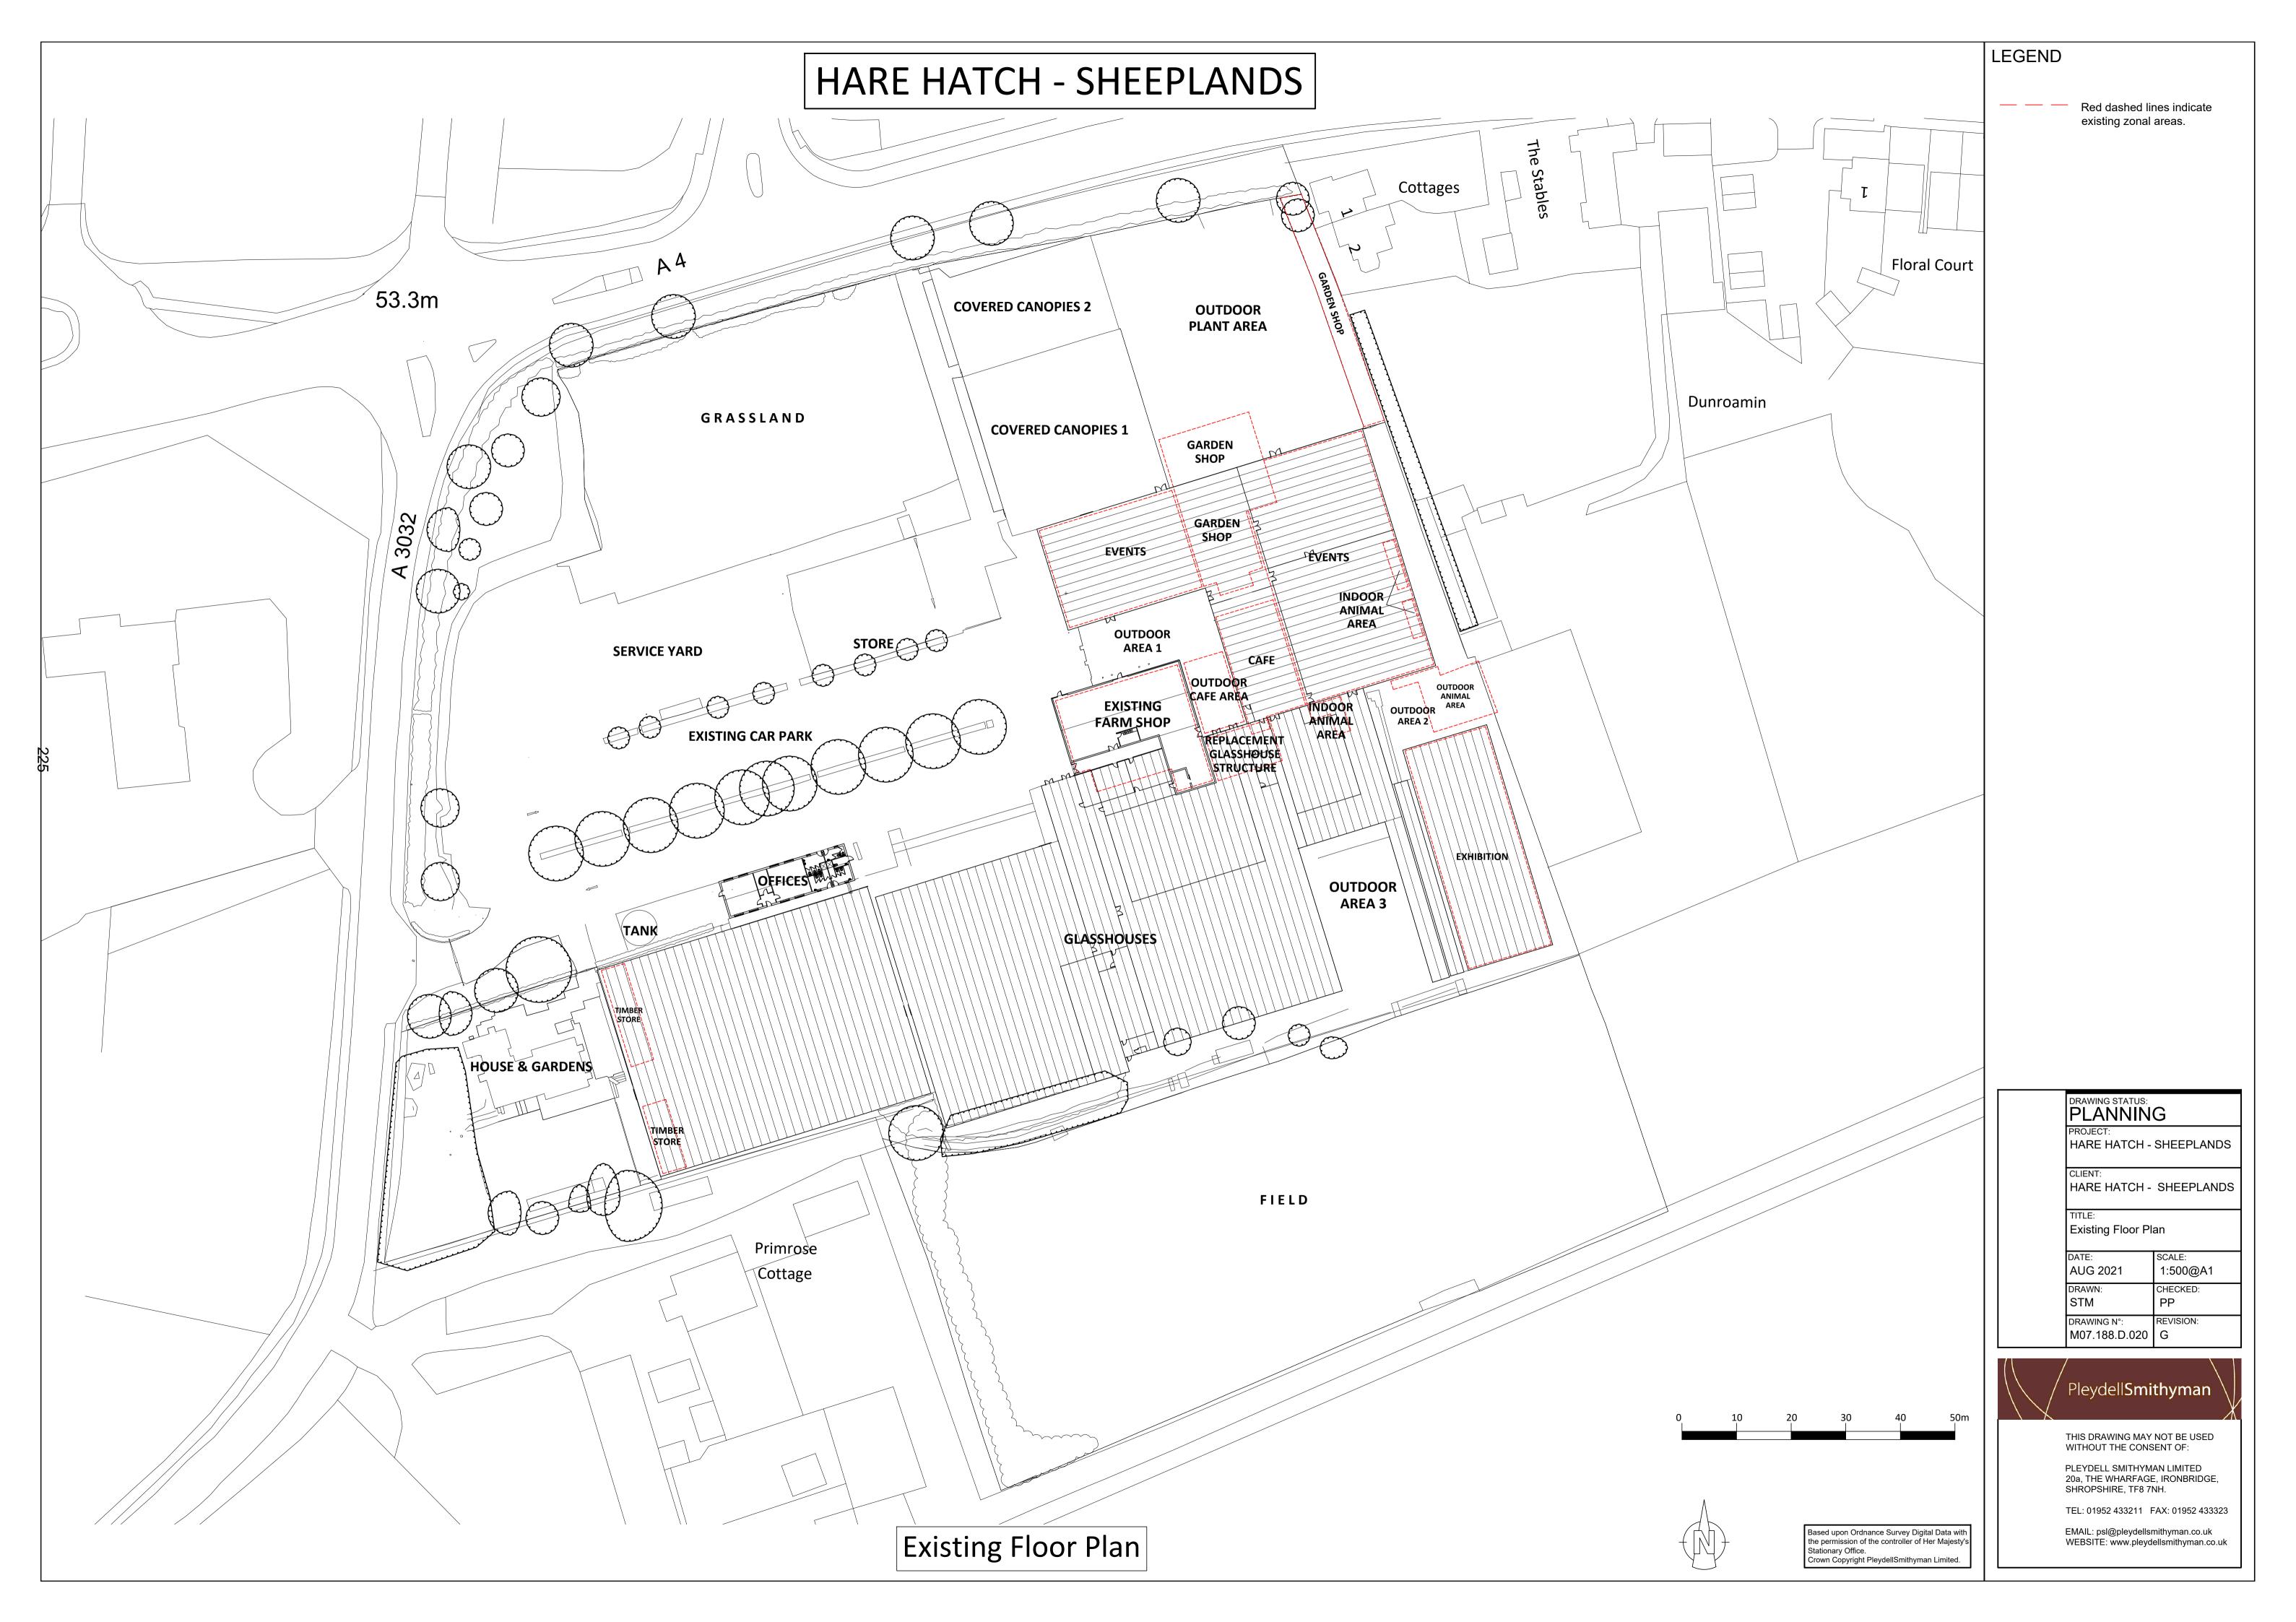

## HARE HATCH - SHEEPLANDS EXISTING SOUTHEAST ELEVATION 1:250 EXISTING NORTHEAST ELEVATION 1:250

**EXISTING NORTHWEST ELEVATION 1:250** 

EXISTING SOUTHWEST ELEVATION 1:250

**Existing Elevations** 

DRAWING STATUS:
PLANNING HARE HATCH - SHEEPLANDS HARE HATCH - SHEEPLANDS Existing Elevations SEP 2021 1:250@A1 CHECKED: DRAWING N°: M07.188.D.022