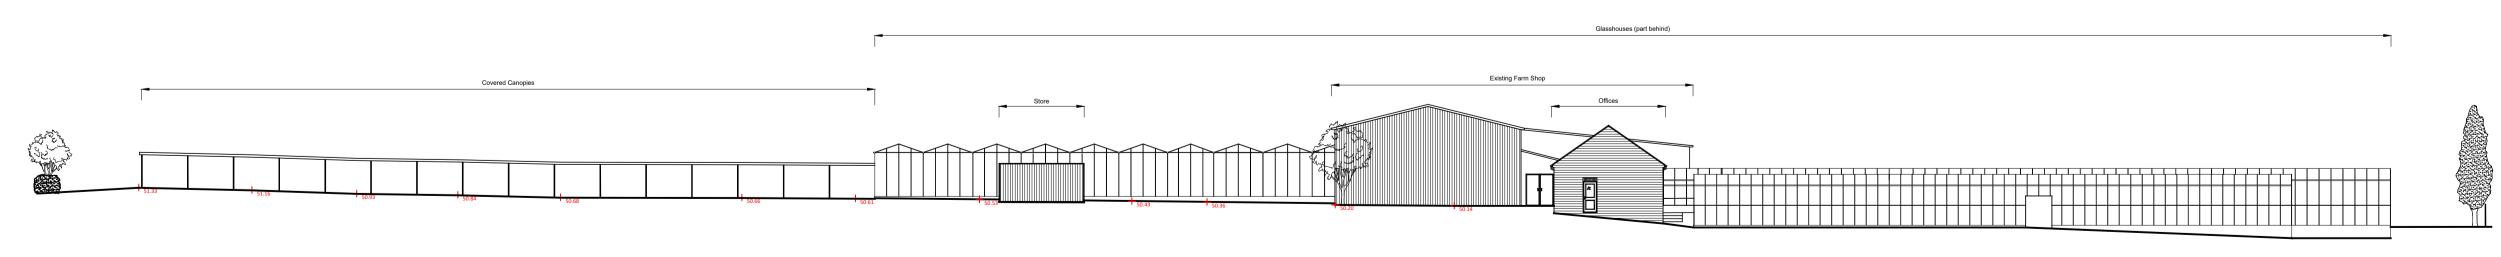

## HARE HATCH - SHEEPLANDS EXISTING SOUTHEAST ELEVATION 1:250 EXISTING NORTHEAST ELEVATION 1:250

**EXISTING NORTHWEST ELEVATION 1:250** 

EXISTING SOUTHWEST ELEVATION 1:250

**Existing Elevations** 

DRAWING STATUS:
PLANNING HARE HATCH - SHEEPLANDS HARE HATCH - SHEEPLANDS Existing Elevations SEP 2021 1:250@A1 CHECKED: DRAWING N°: M07.188.D.022